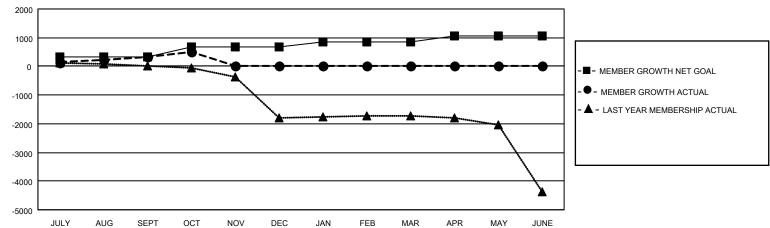

## Multiple District 3232

Results as of: 10/31/2020

**LOCATION: INDIA** 

| Clubs         |               |             |               | Members               |                           |                         |                                                    |  |  |
|---------------|---------------|-------------|---------------|-----------------------|---------------------------|-------------------------|----------------------------------------------------|--|--|
|               | RESULTS FOR   | R 2020-2021 |               | RESULTS FOR 2020-2021 |                           |                         |                                                    |  |  |
| QUARTER       | NEW CLUB GOAL | NEW CLUBS   | DROPPED CLUBS | QUARTER               | MEMBER GROWTH NET<br>GOAL | MEMBER GROWTH<br>ACTUAL | DROPPED<br>MEMBERS ACTUAL<br>(including transfers) |  |  |
| JULY/AUG/SEPT | 6             | 7           | 3             | JULY/AUG/SE           | :PT 315                   | 491                     | 138                                                |  |  |
| OCT/NOV/DEC   | 6             | 3           | 0             | OCT/NOV/DE            | C 355                     | 230                     | 59                                                 |  |  |
| JAN/FEB/MAR   | 4             | 0           | 0             | JAN/FEB/MAF           | R 190                     | 0                       | 0                                                  |  |  |
| APR/MAY/JUNE  | 4             | 0           | 0             | APR/MAY/JUI           | NE 190                    | 0                       | 0                                                  |  |  |

## GOALS AND ACTUAL MEMBERS CUMULATIVE

| DROPPED CLUBS: 3 |     | 113 CLUBS OF 344 ADDED 1 OR MORE<br>NEW MEMBERS | GENDER DISTRIBUTION  MALE 10,277 (66.33%) |                |        |
|------------------|-----|-------------------------------------------------|-------------------------------------------|----------------|--------|
| DROPPED MEMBERS  |     |                                                 | FEMALE                                    | 5,217 (33.67%) |        |
| DECEASED         | 19  | CLICK HERE FOR CUMULATIVE                       | TOTAL FAMILY UNIT MEMBERS                 |                | 11,047 |
| CLUB CANCELLED 0 |     | MEMBERSHIP DATA                                 |                                           |                | 7.050  |
| OTHER            | 178 |                                                 | FAMILY MEMBERS PAYING HALF DUES           |                | 7,653  |
| TOTAL            | 197 |                                                 | 3020                                      |                |        |