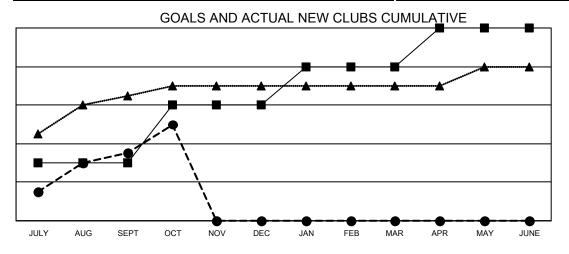

## Multiple District 3232

Results as of: 10/31/2020

**LOCATION: INDIA** 

| Clubs         |               |             |               | Members               |                           |                         |                                                    |  |  |
|---------------|---------------|-------------|---------------|-----------------------|---------------------------|-------------------------|----------------------------------------------------|--|--|
|               | RESULTS FOR   | R 2020-2021 |               | RESULTS FOR 2020-2021 |                           |                         |                                                    |  |  |
| QUARTER       | NEW CLUB GOAL | NEW CLUBS   | DROPPED CLUBS | QUARTER               | MEMBER GROWTH NET<br>GOAL | MEMBER GROWTH<br>ACTUAL | DROPPED<br>MEMBERS ACTUAL<br>(including transfers) |  |  |
| JULY/AUG/SEPT | 6             | 7           | 3             | JULY/AUG/SE           | :PT 315                   | 491                     | 138                                                |  |  |
| OCT/NOV/DEC   | 6             | 3           | 0             | OCT/NOV/DE            | C 355                     | 230                     | 59                                                 |  |  |
| JAN/FEB/MAR   | 4             | 0           | 0             | JAN/FEB/MAF           | R 190                     | 0                       | 0                                                  |  |  |
| APR/MAY/JUNE  | 4             | 0           | 0             | APR/MAY/JUI           | NE 190                    | 0                       | 0                                                  |  |  |

- ■ - CURRENT YEAR GOALS FOR NEW CLUBS

CURRENT YEAR ACTUAL NEW CLUBS

- ▲ - LAST YEAR ACTUAL NEW CLUBS